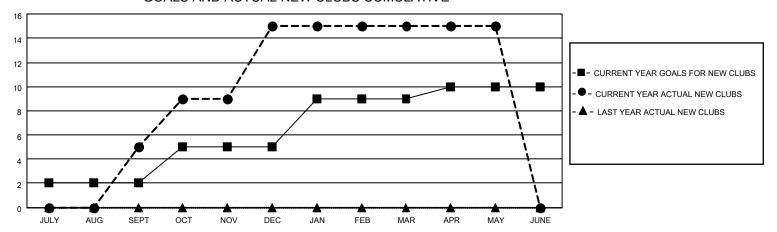

## GOALS AND ACTUAL NEW CLUBS CUMULATIVE

## MONTHLY MEMBERSHIP PROGRESS REPORT

LOCATION INDIA District 324 L Results as of: 5/31/2022

| Clubs RESULTS FOR 2021-2022 |   |    |   | Members RESULTS FOR 2021-2022 |    |     |    |
|-----------------------------|---|----|---|-------------------------------|----|-----|----|
|                             |   |    |   |                               |    |     |    |
| JULY/AUG/SEPT               | 2 | 5  | 0 | JULY/AUG/SEPT                 | 20 | 160 | 30 |
| OCT/NOV/DEC                 | 3 | 10 | 0 | OCT/NOV/DEC                   | 30 | 599 | 62 |
| JAN/FEB/MAR                 | 4 | 0  | 0 | JAN/FEB/MAR                   | 40 | 60  | 12 |
| APR/MAY/JUNE                | 1 | 0  | 0 | APR/MAY/JUNE                  | 10 | 58  | 66 |