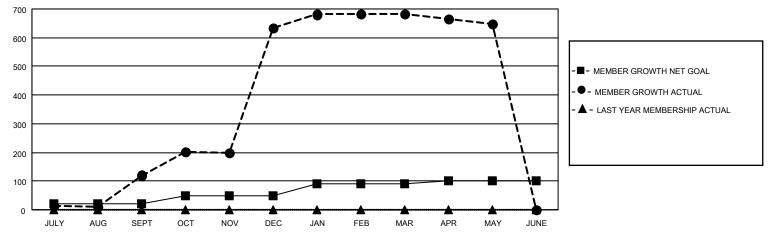

## GOALS AND ACTUAL MEMBERS CUMULATIVE

| DROPPED CLUBS: 0 |     | 54 CLUBS OF 79 ADDED 1 OR<br>MORE NEW MEMBERS | GENDER DISTRIBUTION                 |              |  |
|------------------|-----|-----------------------------------------------|-------------------------------------|--------------|--|
|                  |     | MORE NEW MEMBERS                              | MALE 1,685 (64.17%)                 |              |  |
|                  |     |                                               | FEMALE                              | 921 (35.07%) |  |
| DROPPED MEMBERS  |     |                                               | NON BINARY                          | 20 (0.76%)   |  |
|                  |     |                                               | PREFER NOT TO ANSWER                | 0 (0.00%)    |  |
| DECEASED         | 5   |                                               |                                     |              |  |
| CLUB CANCELLED   | 0   | CLICK HERE FOR CUMULATIVE                     | TOTAL FAMILY UNIT MEMBERS           | 1,580        |  |
| OTHER            | 165 | MEMBERSHIP DATA                               |                                     |              |  |
| TOTAL 170        |     |                                               | FAMILY MEMBERS PAYING HALF DUES 999 |              |  |
|                  |     |                                               |                                     |              |  |

## MONTHLY MEMBERSHIP PROGRESS REPORT

LOCATION INDIA District 324 L Results as of: 5/31/2022

| Clubs RESULTS FOR 2021-2022 |   |    |   | Members RESULTS FOR 2021-2022 |    |     |    |
|-----------------------------|---|----|---|-------------------------------|----|-----|----|
|                             |   |    |   |                               |    |     |    |
| JULY/AUG/SEPT               | 2 | 5  | 0 | JULY/AUG/SEPT                 | 20 | 160 | 30 |
| OCT/NOV/DEC                 | 3 | 10 | 0 | OCT/NOV/DEC                   | 30 | 599 | 62 |
| JAN/FEB/MAR                 | 4 | 0  | 0 | JAN/FEB/MAR                   | 40 | 60  | 12 |
| APR/MAY/JUNE                | 1 | 0  | 0 | APR/MAY/JUNE                  | 10 | 58  | 66 |